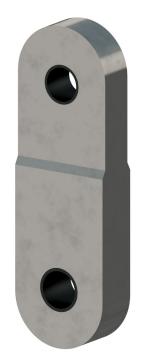

INLINE
TANG AND TANG
LINK PLATE

90° JAW AND TANG CHASEBLOCK

reliancebarkerdavies.com