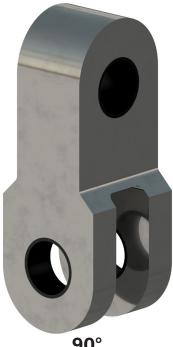

INLINE
TANG AND TANG
LINK PLATE

90° JAW AND TANG CHASEBLOCK

reliancebarkerdavies.com