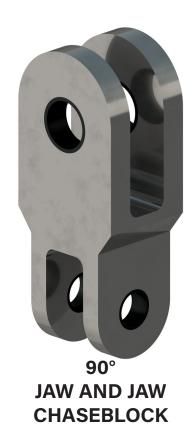

INLINE
TANG AND TANG
LINK PLATE

90° JAW AND TANG CHASEBLOCK

reliancebarkerdavies.com