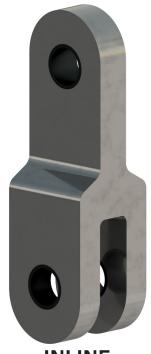

## **CHASEBLOCKS**

INLINE
JAW AND TANG
CHASEBLOCK

All chaseblocks and link plates are tailored to the specific application. Chaseblocks are customized to each specific SWL, pin diameter, mating component and client specification.